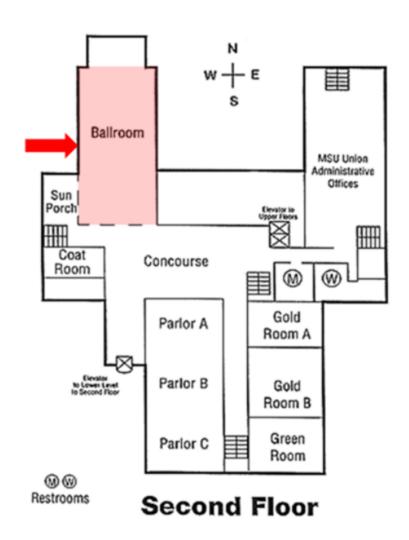

March 27 <sup>th</sup> ) | \$45                         | \$55                           | \$10     |
| Regular Payment/Registration                    | \$55                         | \$65                           | \$15     |

Registration: https://itemichigan.org/?page\_id=12580

Continuing education credits: <a href="https://itemichigan.org/?page\_id=12694">https://itemichigan.org/?page\_id=12694</a>

#### **POST-EVENT SOCIAL**

Join us on the Graduate hotel's rooftop bar. Great views of East Lansing and a chance to continue to network with professionals and students.

Bar opens at 4:00pm. Drinks are **not** included with registration.

GRODUATE ROCK BOR

Graduate East Lansing

133 Evergreen Ave, East Lansing, MI 48823



# Michigan State University Union

## Second Floor, Ballroom