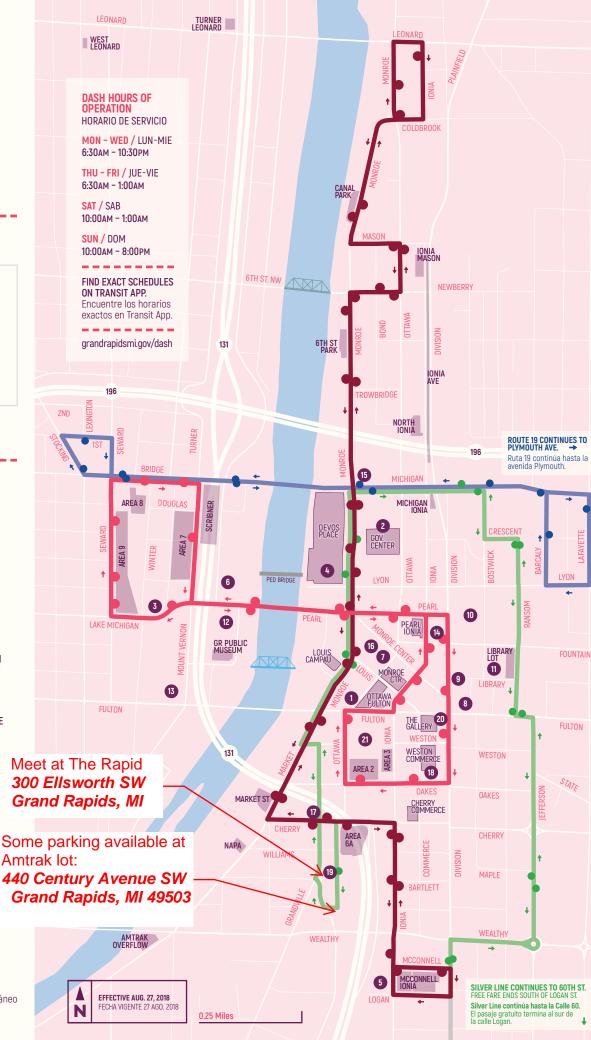

### Location:

The Rapid (Upstairs) 300 Ellsworth SW Grand Rapids, MI (616) 456-7514

♦ Map/Directions

## **Parking Information:**

Some parking at Amtrak, or limited on street, or park at lot 6a or Main Street (see attached)